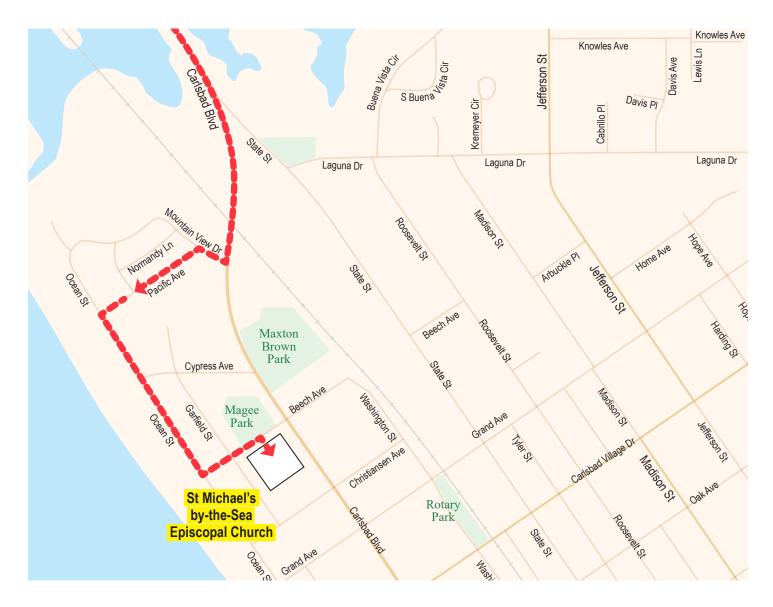

## DIRECTIONS TO ST. MICHAEL'S BY-THE-SEA EPISCOPAL CHURCH

- From the 5 exit off Vista Way and head WEST
- Left on S. Coast Hwy that turns into Carlsbad Blvd
- Right onto Mountain View Dr

- Left onto Pacific Ave
- Left on Ocean Street
- Left on Beech St

Access the parking lot on Beech St. and Christiansen Ave via Ocean St. Access will be allowed via Carlsbad Blvd., southbound only.